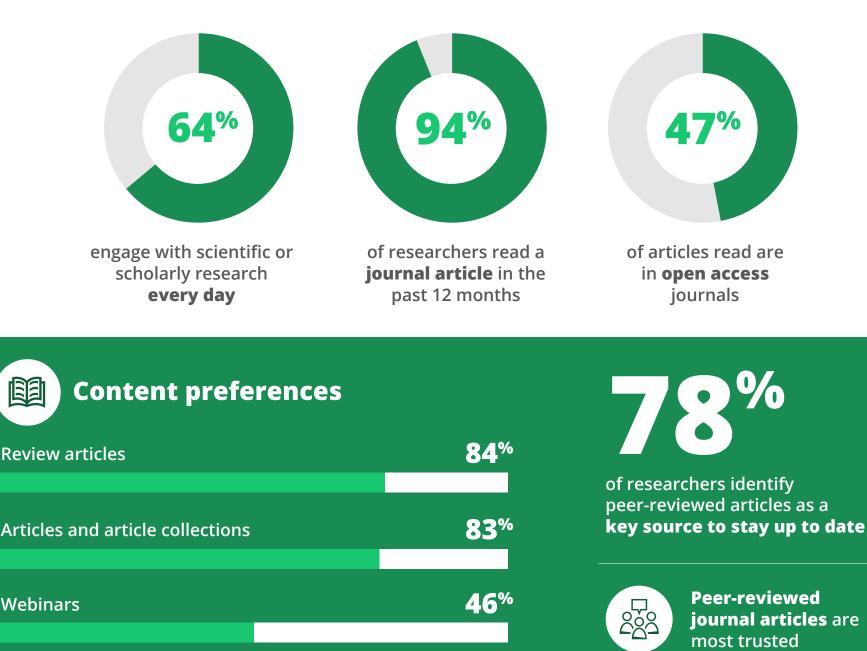

## The Evolving Content Habits and Preferences of Researchers:

A Wiley survey of 610 science researchers