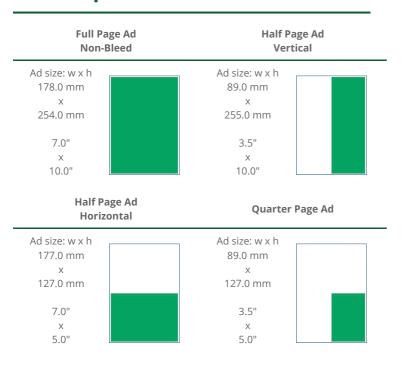

### **Print Ad Specifications**

**Journal Trim Size** 210 mm x 276 mm 8.25" x 10.875"

Keep all text and images at least 0.3"/8mm away from the trim line.

| Page Sizes                | Non-Bleed (w x h)                 | Bleed (w x h)                         |
|---------------------------|-----------------------------------|---------------------------------------|
| Full Page                 | 178.0 x 254.0 mm<br>7.0" x 10.0"  | 216.0 x 283.0 mm<br>8.5" x 11.125"    |
| Half Page - Vertical      | 89.0 x 255.0 mm<br>3.5" x 10.0"   | 119.0 x 283.0 mm<br>4.675" x 11.125"  |
| Half Page -<br>Horizontal | 177.0 x 127.0 mm<br>7.0" x 5.0"   | 216.0 x 127.0 mm<br>8.5" x 5.0"       |
| Quarter Page              | 89.0 x 127.0 mm<br>3.5" x 5.0"    | 89.0 x 127.0 mm<br>3.5" x 5.0"        |
| Double Page<br>Spread     | 355.0 x 254.0 mm<br>14.0" x 10.0" | 435.0 x 282.0 mm<br>17.125" x 11.125" |