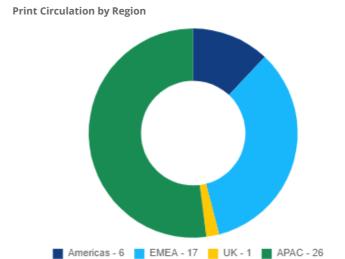

#### Reach

| Print   | Total Print                                | 52                    |
|---------|--------------------------------------------|-----------------------|
|         | Frequency                                  | 12 issues per<br>year |
| Digital | Unique Visitors on Wiley Online<br>Library | 270,088               |
|         | Average Monthly Page Views                 | 71,760                |
|         | Full Text Downloads                        | 468,086               |