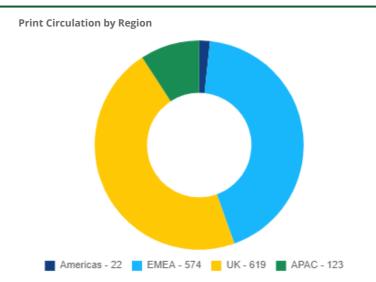

#### Reach

| Print   | Total Print                                | 1,338                 |
|---------|--------------------------------------------|-----------------------|
|         | Frequency                                  | 12 issues per<br>year |
| Digital | Unique Visitors on Wiley Online<br>Library | 340,891               |
|         | Average Monthly Page Views                 | 104,585               |
|         | Full Text Downloads                        | 715,094               |
|         |                                            |                       |