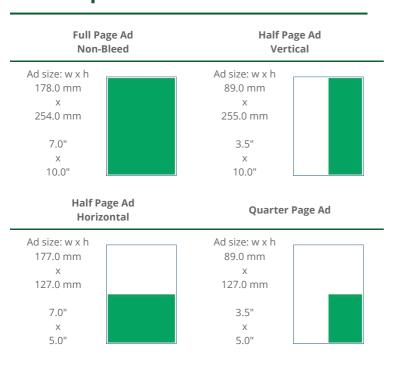

## **Print Ad Specifications**

**Journal Trim Size** 210 mm x 276 mm 8.25" x 10.875"

Keep all text and images at least 0.3"/8mm away from the trim line.

| Page Sizes                | Non-Bleed (w x h)                 | Bleed (w x h)                         |
|---------------------------|-----------------------------------|---------------------------------------|
| Full Page                 | 178.0 x 254.0 mm<br>7.0" x 10.0"  | 216.0 x 283.0 mm<br>8.5" x 11.125"    |
| Half Page - Vertical      | 89.0 x 255.0 mm<br>3.5" x 10.0"   | 119.0 x 283.0 mm<br>4.675" x 11.125"  |
| Half Page -<br>Horizontal | 177.0 x 127.0 mm<br>7.0" x 5.0"   | 216.0 x 127.0 mm<br>8.5" x 5.0"       |
| Quarter Page              | 89.0 x 127.0 mm<br>3.5" x 5.0"    | 89.0 x 127.0 mm<br>3.5" x 5.0"        |
| Double Page<br>Spread     | 355.0 x 254.0 mm<br>14.0" x 10.0" | 435.0 x 282.0 mm<br>17.125" x 11.125" |