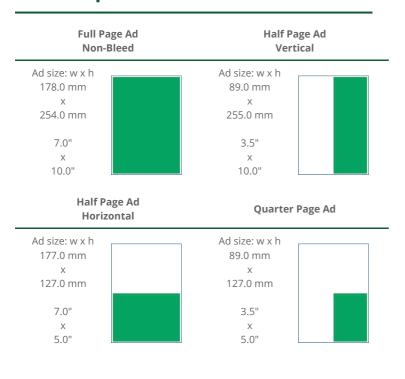

## **Print Ad Specifications**

**Journal Trim Size** 210 mm x 276 mm 8.25" x 10.875"

Keep all text and images at least 0.3"/8mm away from the trim line.

| Page Sizes                | Non-Bleed (w x h)                 | Bleed (w x h)                         |
|---------------------------|-----------------------------------|---------------------------------------|
| Full Page                 | 178.0 x 254.0 mm<br>7.0" x 10.0"  | 216.0 x 283.0 mm<br>8.5" x 11.125"    |
| Half Page - Vertical      | 89.0 x 255.0 mm<br>3.5" x 10.0"   | 119.0 x 283.0 mm<br>4.675" x 11.125"  |
| Half Page -<br>Horizontal | 177.0 x 127.0 mm<br>7.0" x 5.0"   | 216.0 x 127.0 mm<br>8.5" x 5.0"       |
| Quarter Page              | 89.0 x 127.0 mm<br>3.5" x 5.0"    | 89.0 x 127.0 mm<br>3.5" x 5.0"        |
| Double Page<br>Spread     | 355.0 x 254.0 mm<br>14.0" x 10.0" | 435.0 x 282.0 mm<br>17.125" x 11.125" |