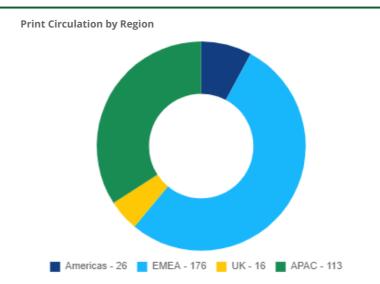

#### Reach

| Print   | Total Print                                | 331                  |
|---------|--------------------------------------------|----------------------|
|         | Frequency                                  | 3 issues per<br>year |
| Digital | Unique Visitors on Wiley Online<br>Library | 219,175              |
|         | Average Monthly Page Views                 | 68,728               |
|         | Full Text Downloads                        | 316,438              |
|         |                                            |                      |